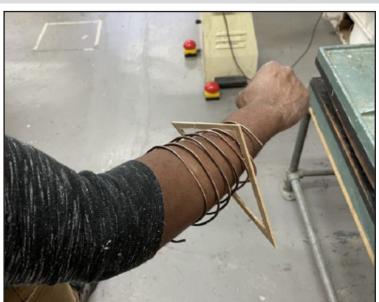

Here, we've chosen to use the imagery of a:

- Triangle as it represents balance between the island, the band which is your physical connection to it, and the contractual bond you form by coming here
- The spiral which represents your progression through the entrepreneurship process
- And the sphere representing the unity you feel in being apart of a true collective